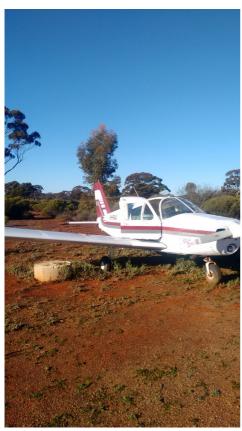

#### An Update on the Editors Air Force

Well some good news at last! After another 4 solid days, VH-RXA is about to take to the air. The engine run ups have been completed and she has checked out "A OK"!

It has been a very long haul to get the new wings fitted, rebuild the engine and get all of the outstanding AD's completed but we now have a very sweet little PA28-180.

There is still the matter of a paint job to take care of but that can wait a while.

She needs to do some flying and first trip on the list is Benalla (YBLA) to Darwin (YPDN).

VH-RXA (Roxanne) just after purchase and prior to being broken down for transport.

The "Wing Donor" aircraft VH\_EDJ