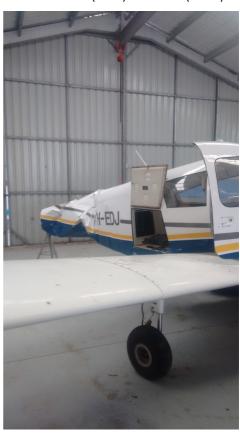

She needs to do some flying and first trip on the list is Benalla (YBLA) to Darwin (YPDN).

VH-RXA (Roxanne) just after purchase and prior to being broken down for transport.

The "Wing Donor" aircraft VH\_EDJ

A late model PA28