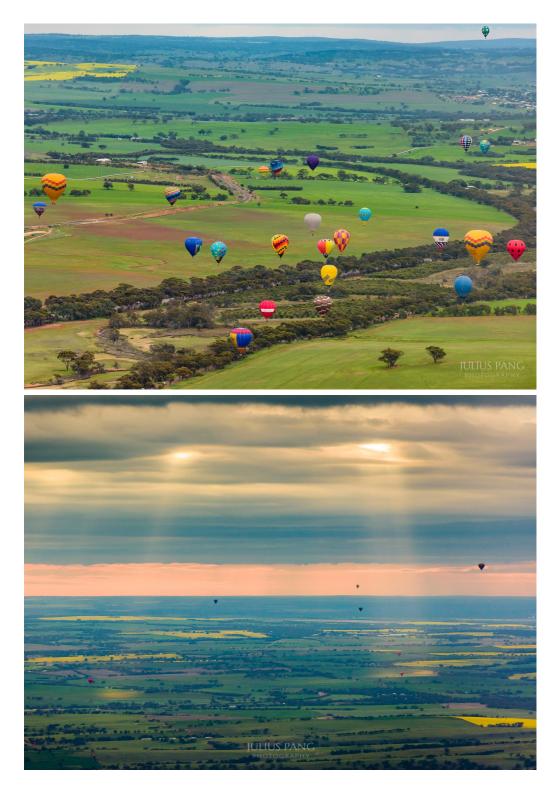

### **Ballooning Nationals**

The following are some wonderful photos from the Ballooning Nationals at Northam

Taken by Photographer Julius Pang

### JULIUS PANG PHOTOGRAPHY