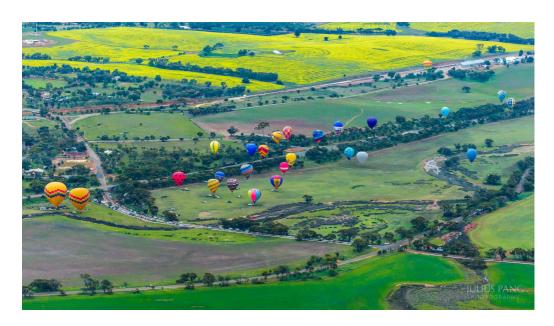

### **Ballooning Nationals**

The following are some wonderful photos from the Ballooning Nationals at Northam

Taken by Photographer Julius Pang

### JULIUS PANG PHOTOGRAPHY