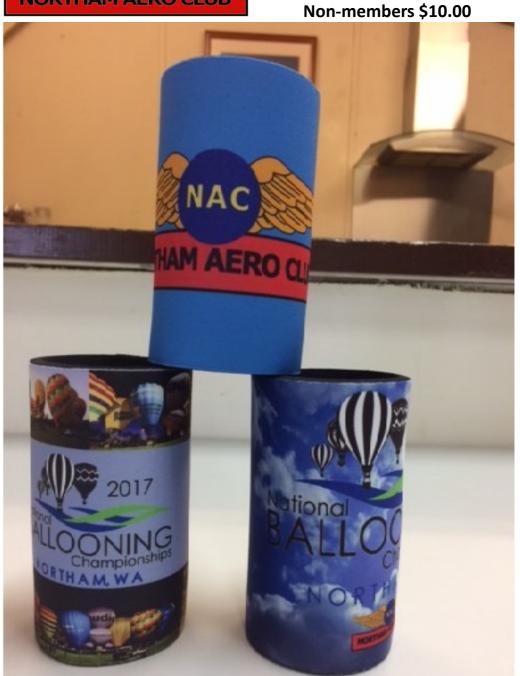

#### Other

AirFrame total hours 5187.2

Annual inspection due: 22 Mar 2018

For more information please contact Milton Brooks on

0414 763 347

or

milt brooks@hotmail.com

Stubby Holders:
Members \$7.50
Non-members \$10.00